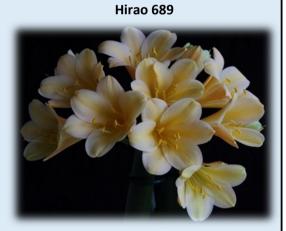

## Partners:-

- 1. Hirao 689 one of a few of my breeding hiraos.
- 2. Naudes Peach Breeding this is a advanced form of Naudes Peach good flower shape.
- 3. Angelica peach crossed with Star Dust and a well-known plant.
- 4. Crown Prince outstanding bronze and very consistent performer.
- 5. Light Orange huge modern shape flowers. This plant is a Candle Light x Self.
- 6. Golden Fleece x Hirao a yellow with soft green.
- 7. TKO very good umbel.
- 8. Gunston x Hirao very large umbel with good flower count.
- 9. Chiffon Daughter Breeding a nice bi-colour.
- 10. Gunston well known plant with good flower count and unique colour.
- 11. Bronze a plant with good flower count and nice umbel.