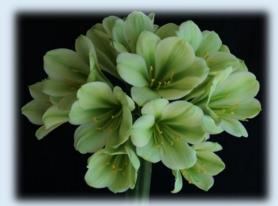

## Seed list 2 of 2017

In this seed list we offer crosses made with Soft Touch as berry parent and pollen parent. Soft Touch is bred from Natal Yellow crossed with Naudes Peach. The flowers of Soft Touch have that near perfect form and the breeding success of this plant is well documented.