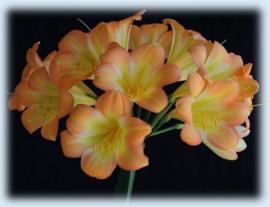

## Partners:-

- 1. Hirao 689 one of a few of my breeding hiraos.
- 2. Naudes Peach Breeding this is a advanced form of Naudes Peach good flower shape.
- 3. Angelica peach crossed with Star Dust and a well-known plant.
- 4. Crown Prince outstanding bronze and very consistent performer.
- 5. Light Orange huge modern shape flowers. This plant is a Candle Light x Self.
- 6. Golden Fleece x Hirao a yellow with soft green.
- 7. TKO very good umbel.
- 8. Gunston x Hirao very large umbel with good flower count.
- 9. Chiffon Daughter Breeding a nice bi-colour.
- 10. Gunston well known plant with good flower count and unique colour.
- 11. Bronze a plant with good flower count and nice umbel.