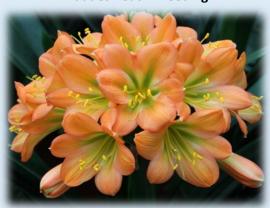

## Partners:-

- 1. Hirao 689 one of a few of my breeding hiraos.
- 2. Naudes Peach Breeding this is a advanced form of Naudes Peach good flower shape.
- 3. Angelica peach crossed with Star Dust and a well-known plant.
- 4. Crown Prince outstanding bronze and very consistent performer.
- 5. Light Orange huge modern shape flowers. This plant is a Candle Light x Self.
- 6. Golden Fleece x Hirao a yellow with soft green.
- 7. TKO very good umbel.
- 8. Gunston x Hirao very large umbel with good flower count.
- 9. Chiffon Daughter Breeding a nice bi-colour.
- 10. Gunston well known plant with good flower count and unique colour.
- 11. Bronze a plant with good flower count and nice umbel.