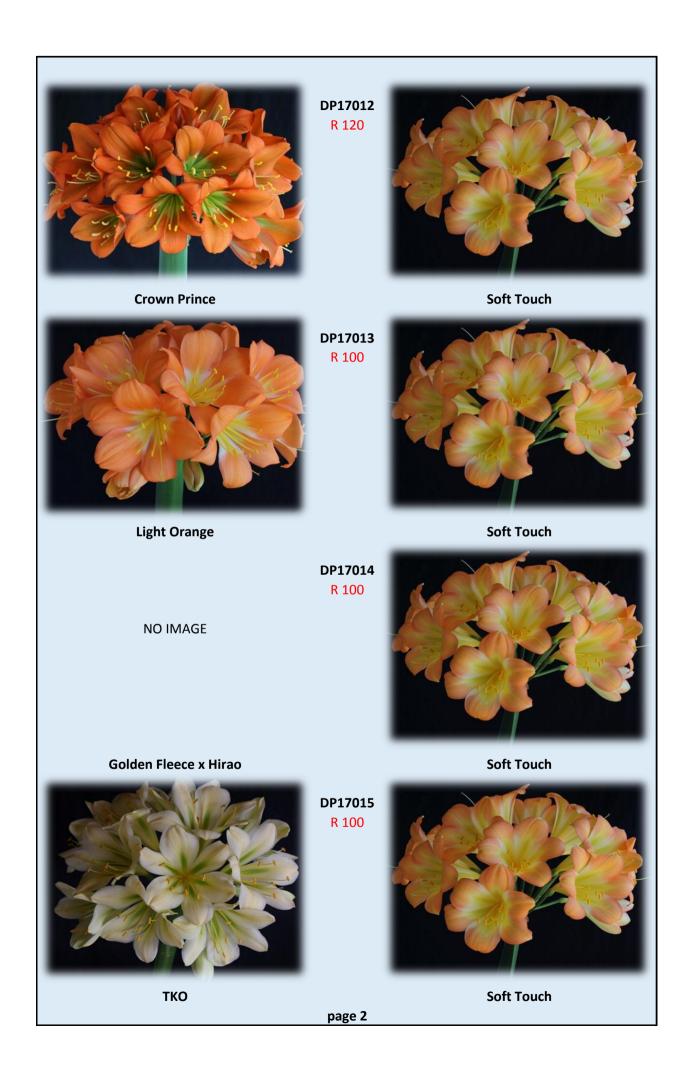

# 2017 Clivia seed list 2

Contact:- Chris Smit - 082 800 7207 - chrismit@telkomsa.net www.daylilypark.co.za

3 seeds per pack

**Berry Parent** 

DP17009 R 120

**Pollen Parent** 

**Soft Touch** 

**Soft Touch** 

**Soft Touch** 

DP17010 R 120

**Naudes Peach Breeding** 

page 1

DP17011 R 120

Angelica

## Partners:-

- 1. Hirao 689 one of a few of my breeding hiraos.
- 2. Naudes Peach Breeding this is a advanced form of Naudes Peach good flower shape.
- 3. Angelica peach crossed with Star Dust and a well-known plant.
- 4. Crown Prince outstanding bronze and very consistent performer.
- 5. Light Orange huge modern shape flowers. This plant is a Candle Light x Self.
- 6. Golden Fleece x Hirao a yellow with soft green.
- 7. TKO very good umbel.
- 8. Gunston x Hirao very large umbel with good flower count.
- 9. Chiffon Daughter Breeding a nice bi-colour.
- 10. Gunston well known plant with good flower count and unique colour.
- 11. Bronze a plant with good flower count and nice umbel.