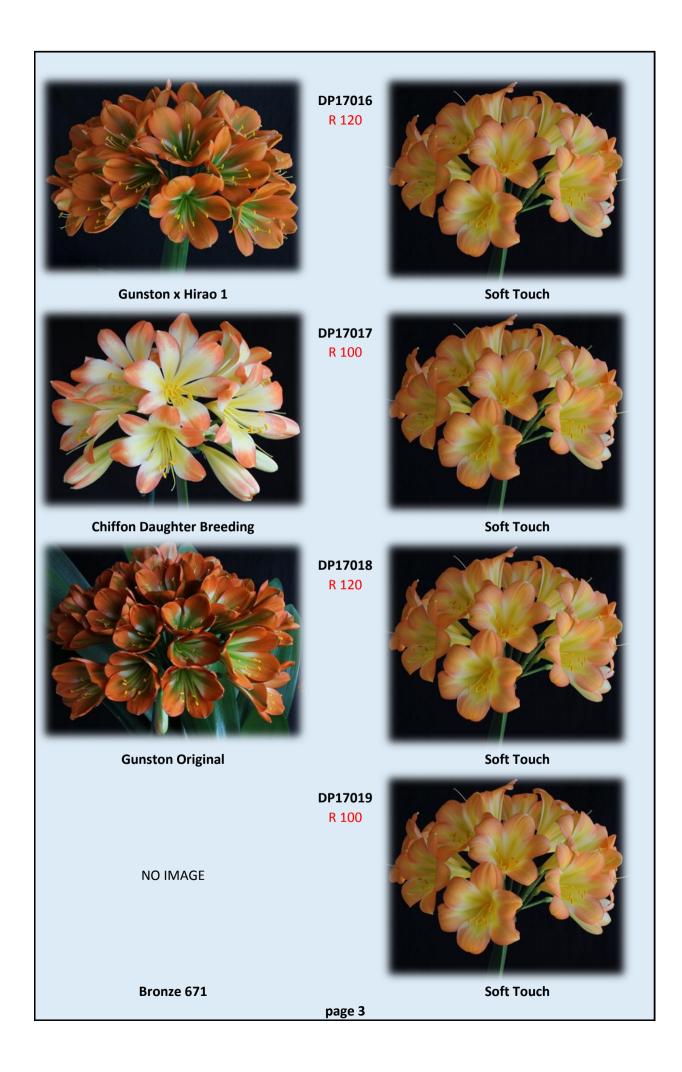

## Partners:-

- 1. Hirao 689 one of a few of my breeding hiraos.
- 2. Naudes Peach Breeding this is a advanced form of Naudes Peach good flower shape.
- 3. Angelica peach crossed with Star Dust and a well-known plant.
- 4. Crown Prince outstanding bronze and very consistent performer.
- 5. Light Orange huge modern shape flowers. This plant is a Candle Light x Self.
- 6. Golden Fleece x Hirao a yellow with soft green.
- 7. TKO very good umbel.
- 8. Gunston x Hirao very large umbel with good flower count.
- 9. Chiffon Daughter Breeding a nice bi-colour.
- 10. Gunston well known plant with good flower count and unique colour.
- 11. Bronze a plant with good flower count and nice umbel.